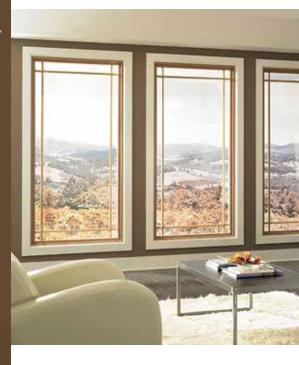

### gold

Classic frame design with a raised exterior provides an attractive appearance

Premium vinyl will retain its beauty for years with virtually no maintenance

Color-matched hardware blends seamlessly with the window PerfeXion Gold vinyl replacement windows are a simply brilliant way to shed natural light in any room. Their solid construction, performance and maintenance-free operation make them ideal for your next remodeling project.