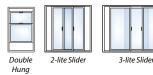

### gold





Classic frame design with a raised exterior provides an attractive appearance

Premium vinyl will retain its beauty for years with virtually no maintenance

Color-matched hardware blends seamlessly with the window PerfeXion Gold vinyl replacement windows are a simply brilliant way to shed natural light in any room. Their solid construction, performance and maintenance-free operation make them ideal for your next remodeling project.

www.norandex.com

# gold

## perfe ion

### FEATURES:



### STYLES:



Geometric



INTERIOR COLORS





### WARRANTY:

### TRANSFERABLE LIFETIME LIMITED WARRANTY

- · Lifetime Vinyl
- Lifetime Hardware
- Lifetime Insulated Glass Unit
- 25 Year Accidental Glass Breakage





Highest level of testing for quality and performance