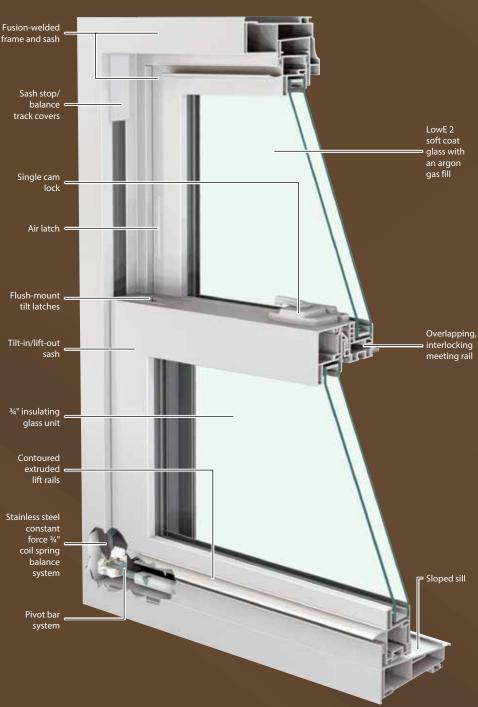

### gold





Classic frame design with a raised exterior provides an attractive appearance

Premium vinyl will retain its beauty for years with virtually no maintenance

Color-matched hardware blends seamlessly with the window PerfeXion Gold vinyl replacement windows are a simply brilliant way to shed natural light in any room. Their solid construction, performance and maintenance-free operation make them ideal for your next remodeling project.

www.norandex.com

# gold

## perfe ion

### FEATURES:



### STYLES:



Geometric



INTERIOR COLORS





### WARRANTY:

### TRANSFERABLE LIFETIME LIMITED WARRANTY

- · Lifetime Vinyl
- Lifetime Hardware
- Lifetime Insulated Glass Unit
- 25 Year Accidental Glass Breakage





Highest level of testing for quality and performance